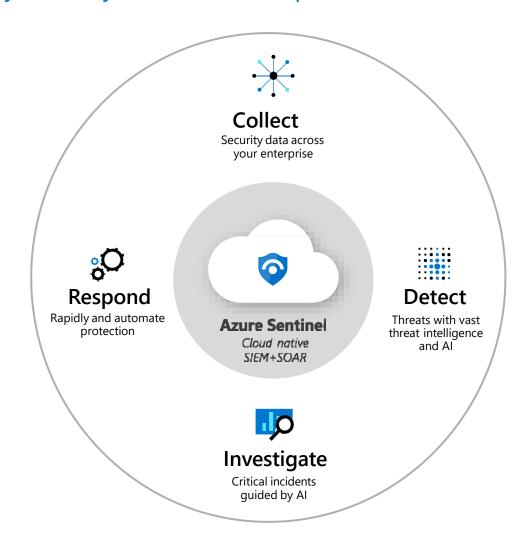

## Investigate threats with AI and hunt suspicious activities at scale, tapping into years of cybersecurity work at Microsoft

Get prioritized alerts and automated expert guidance

Visualize the entire attack and its impact

Hunt for suspicious activities using pre-built queries and Azure Notebooks