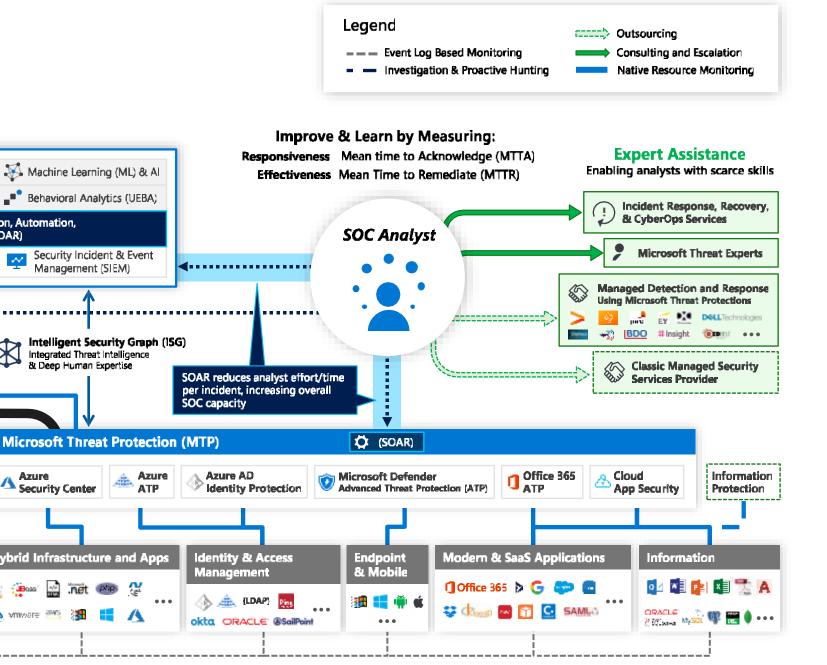

#### **Security Operations Center**

Machine Learning (ML) & Al

■■ Behavioral Analytics (UEBA)

Security Incident & Event

Intelligent Security Graph (15G)

Azure

Integrated Threat Intelligence & Deep Human Expertise

A Security Center

A vmware aws

Hybrid Infrastructure and Apps

Management (SIEM)

Microsoft

Security Orchestration, Automation, and Remediation (SOAR)

Sentinel

Security Data Lake