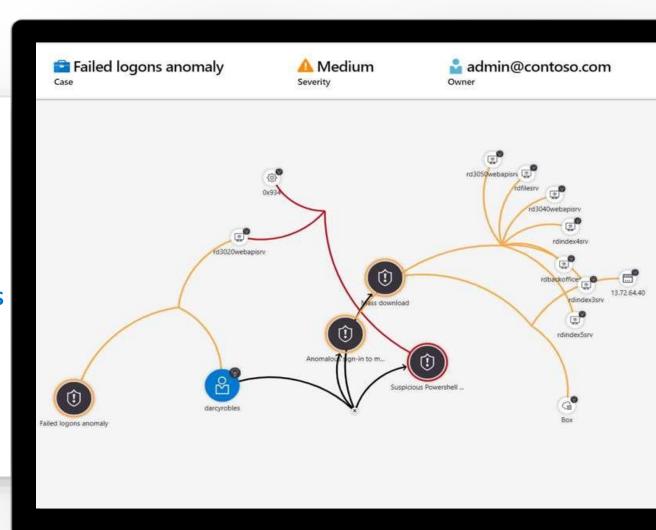

## Investigate threats with AI and hunt suspicious activities at scale, tapping into years of cybersecurity work at Microsoft

Get prioritized alerts and automated expert guidance

Visualize the entire attack and its impact

Hunt for suspicious activities using pre-built queries and Azure Notebooks