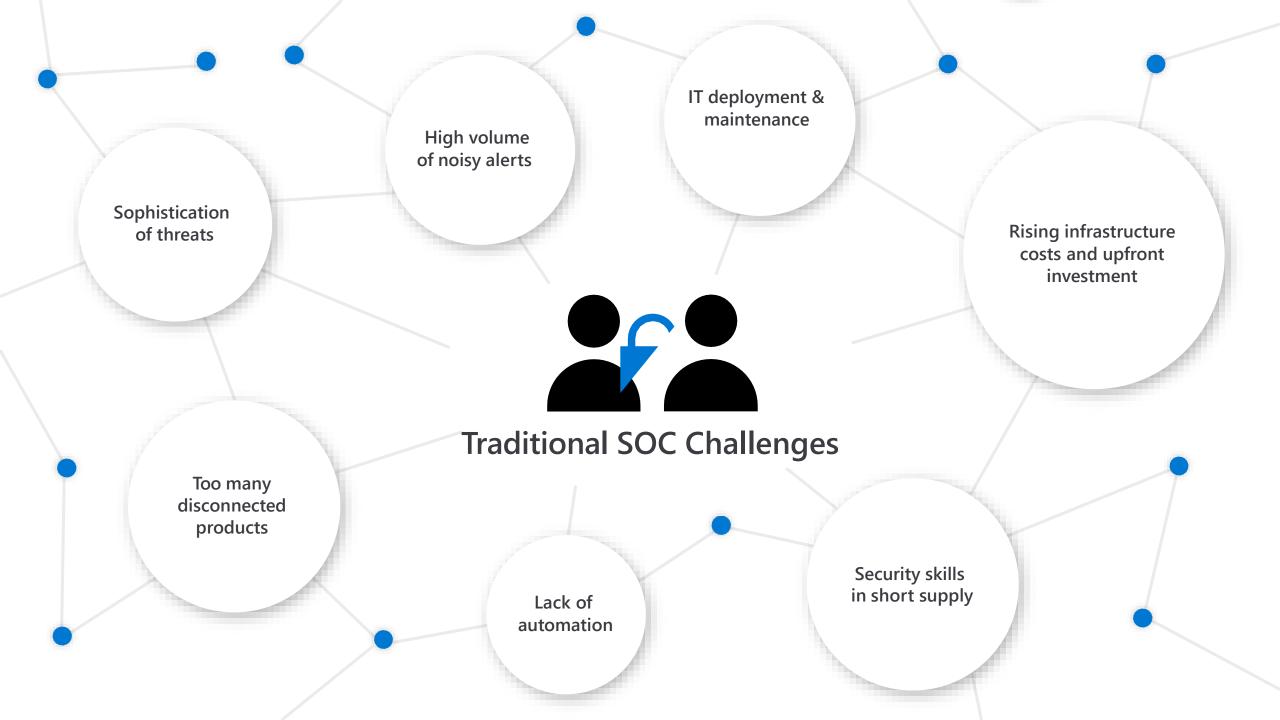

### Microsoft Sentinel

(SIEM+SOAR)

#### **Microsoft Sentinel**

Cloud-native SIEM and SOAR for intelligent security analytics for your entire enterprise

Limitless cloud speed and scale

Bring your Office 365 data for Free

Easy integration with your existing tools