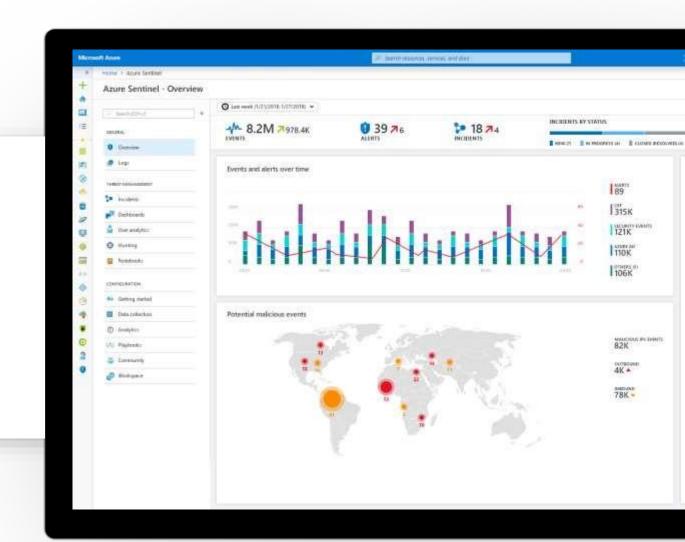

### Reduce security and IT costs

No infrastructure costs or upfront commitment

Only pay for what you use

Bring your Office 365 Data for free

Cloud-native, scalable SIEM

# Focus on security, unburden SecOps from IT tasks

No infrastructure setup or maintenance

SIEM Service available in Azure portal

Scale automatically, put no limits

to compute or storage resources

© Microsoft Corporation Azure